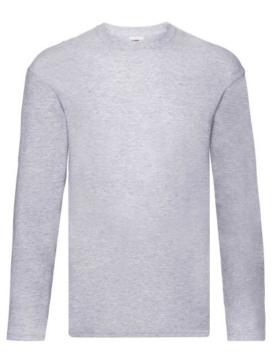

# FRUIT OF THE LOOM, ORIGINAL LONG SLEEVE T, MEN'S LONG SLEEVE T-SHIRT, ASH GRAY, 5XL

### Specification

Fruit of the Loom, Original Long Sleeve T, Men's Long Sleeve T-Shirt, Ash Gray, 5XL. Men's longsleeved cotton shirt, made of 97% cotton and 3% polyester, made of 145gm / m2, modern-style Tshirt, made of quality cotton, printable shirt. Branding: DTG, screen printing, flex, flock